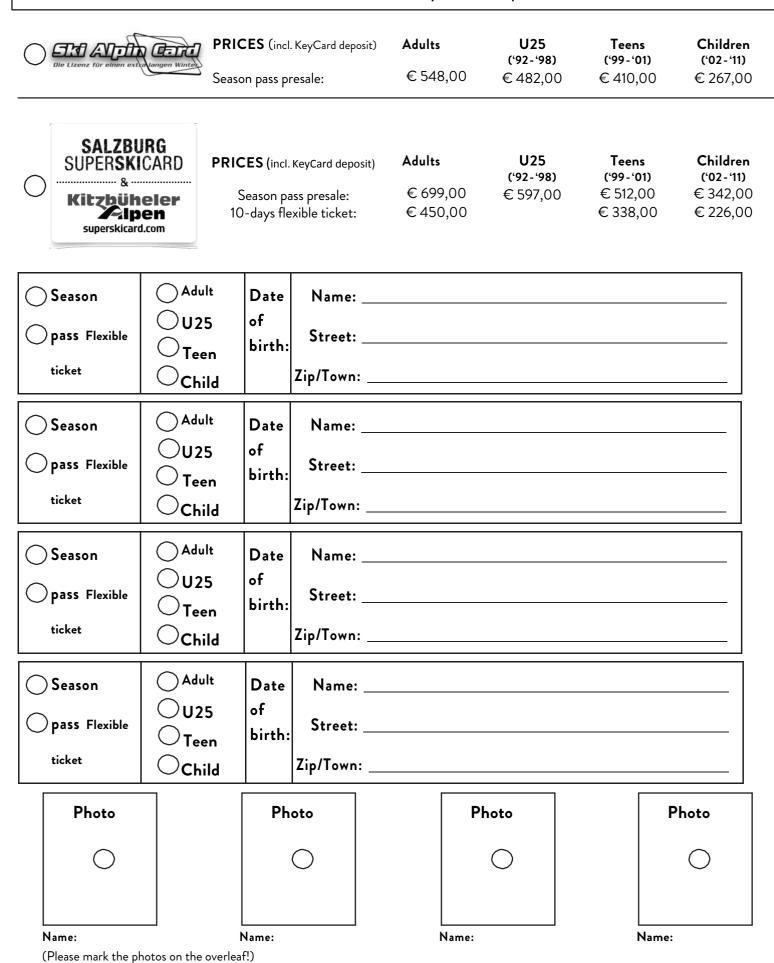

## Order form Season pass presale until 06.12.2017

(Information see overleaf - KeyCard deposit € 2,00)

Town/Date

Signature

## INFORMATION SHEET FOR SEASON PASS ORDER FORM

Dear winter sport fans!

With the attached order form you have the possibility to order a Ski Alpin Card or a Super Ski Card at presales price. This offer lasts till 06.12.2017.

## PLEASE NOTE THE FOLLOWING INFORMATION:

- > The issuing of the season pass occurs after credit card payment or received payment.
- > Please make the bank transfer from foreign countries in time! Transfers which arrive after the 06.12.2017 in our bank account, will be refunded or you need to pay the difference to the normal price, as presales conditions can't be applied.
- > The amount has to be transferred including KeyCard deposit (€ 2,00) per card. If you already have a KeyCard, you can refund this at every cash point.
- > For Children- and Teen discounts a copy of an official photo identity document is necessary and needs to be attached!
- > **ATTENTION:** Please send your order form only once!
- > TIP: Send your latest picture and the copy of your pass port via e-mail: info@leoganger-bergbahnen.at